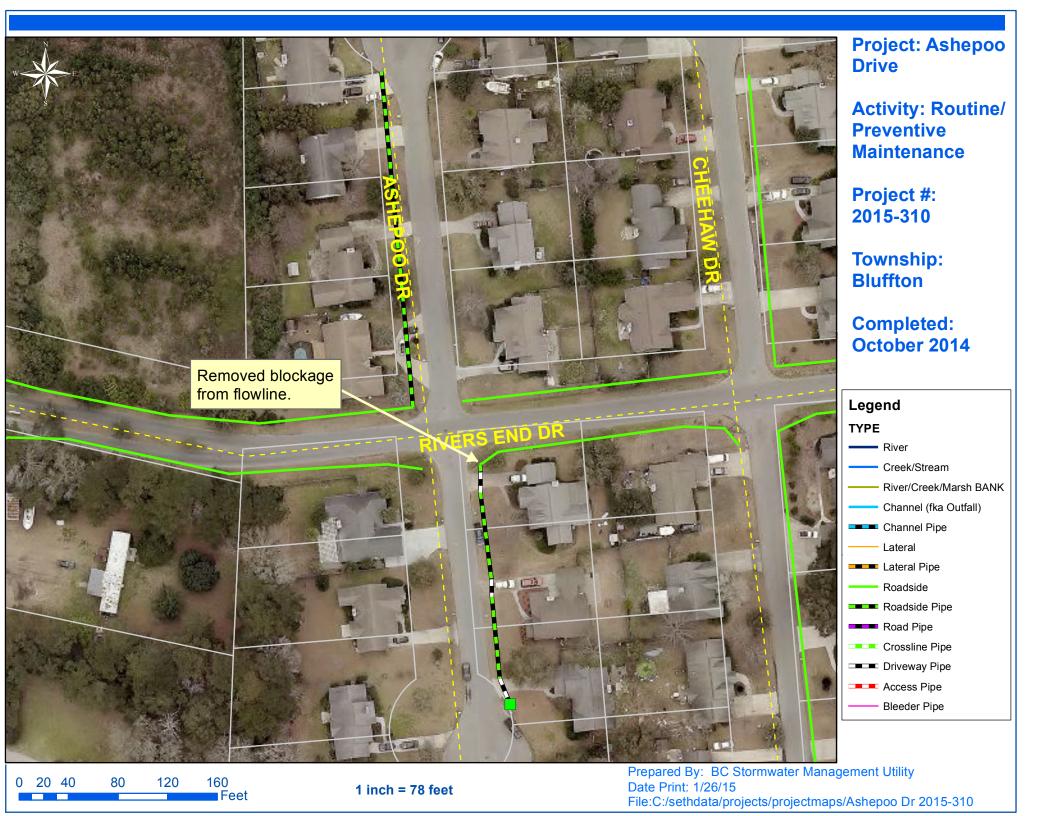

## Project Summary

**Project Summary:** Bluffton Vacuum Truck - Ashepoo Drive, Lotus Court and East Morningside Drive

**Activity:** Routine/Preventive Maintenance

Completion: Oct-14

**Narrative Description of Project:** 

Remove blockage from flowline. Cleaned out (2) catch basins. Jetted (1) crossline pipe and 28 L.F. of channel pipe.

| 2015-310 / Bluffton Vacuum Truck                                    | Labor<br>Hours      | Labor<br>Cost               | Equipment<br>Cost           | Material<br>Cost           | Contractor<br>Cost      | Indirect<br>Labor           | Total Cost                    |
|---------------------------------------------------------------------|---------------------|-----------------------------|-----------------------------|----------------------------|-------------------------|-----------------------------|-------------------------------|
| AUDIT / Audit Project<br>CBCO / Catch basin - clean out             | 0.5<br>16.0         | \$10.23<br>\$357.41         | \$0.00<br>\$177.28          | \$0.00<br>\$104.73         | \$0.00<br>\$0.00        | \$6.62<br>\$239.28          | \$16.85<br>\$878.69           |
| PRRECON / Project Reconnaissance                                    | 10.0                | \$223.38                    | \$18.10                     | \$32.89                    | \$0.00                  | \$149.55                    | \$423.92                      |
| RB / Remove blockage from flowline 2015-310 / Bluffton Vacuum Truck | 10.0<br><b>36.5</b> | \$223.38<br><b>\$814.40</b> | \$110.80<br><b>\$306.18</b> | \$42.70<br><b>\$180.32</b> | \$0.00<br><b>\$0.00</b> | \$149.55<br><b>\$545.00</b> | \$526.43<br><b>\$1,845.89</b> |
| Sub Total                                                           |                     |                             |                             |                            |                         |                             |                               |
|                                                                     |                     |                             |                             |                            |                         |                             |                               |
| Grand Total                                                         | 36.5                | \$814.40                    | \$306.18                    | \$180.32                   | \$0.00                  | \$545.00                    | \$1,845.89                    |