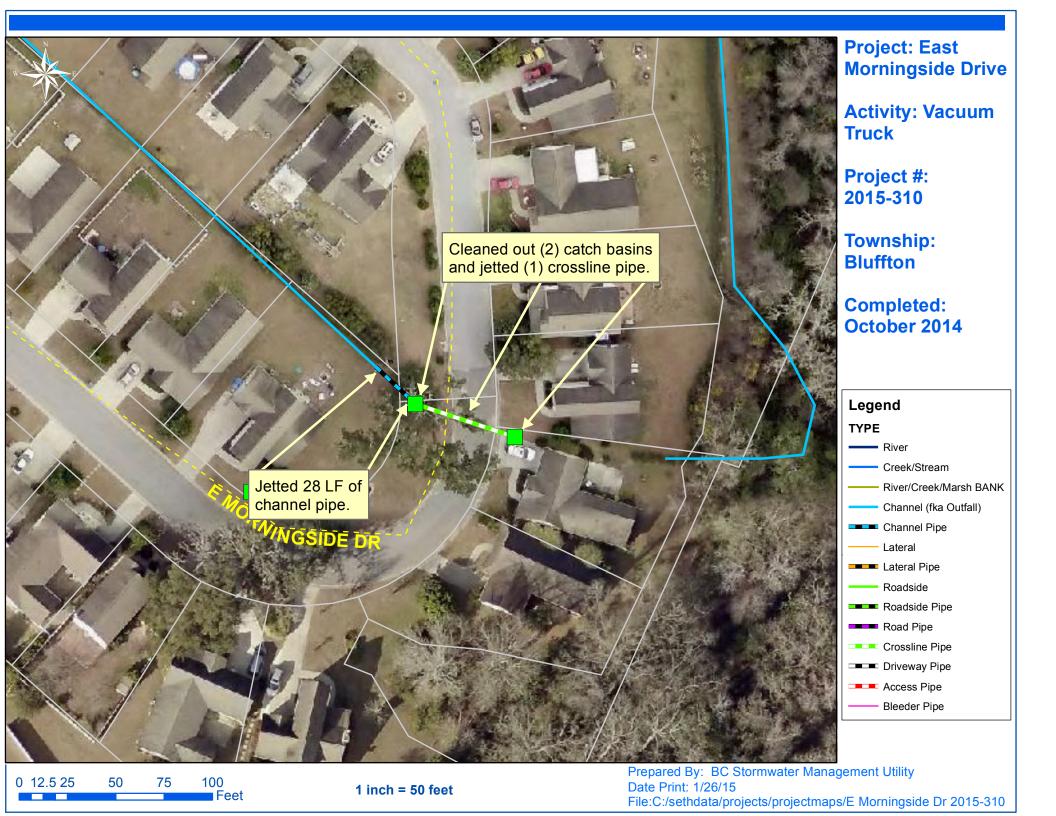

## Project Summary

**Project Summary:** Bluffton Vacuum Truck - Ashepoo Drive, Lotus Court and East Morningside Drive

**Activity:** Routine/Preventive Maintenance

Completion: Oct-14

**Narrative Description of Project:** 

Remove blockage from flowline. Cleaned out (2) catch basins. Jetted (1) crossline pipe and 28 L.F. of channel pipe.

| 2015-310 / Bluffton Vacuum Truck                                    | Labor<br>Hours      | Labor<br>Cost               | Equipment<br>Cost           | Material<br>Cost           | Contractor<br>Cost      | Indirect<br>Labor           | Total Cost                    |
|---------------------------------------------------------------------|---------------------|-----------------------------|-----------------------------|----------------------------|-------------------------|-----------------------------|-------------------------------|
| AUDIT / Audit Project<br>CBCO / Catch basin - clean out             | 0.5<br>16.0         | \$10.23<br>\$357.41         | \$0.00<br>\$177.28          | \$0.00<br>\$104.73         | \$0.00<br>\$0.00        | \$6.62<br>\$239.28          | \$16.85<br>\$878.69           |
| PRRECON / Project Reconnaissance                                    | 10.0                | \$223.38                    | \$18.10                     | \$32.89                    | \$0.00                  | \$149.55                    | \$423.92                      |
| RB / Remove blockage from flowline 2015-310 / Bluffton Vacuum Truck | 10.0<br><b>36.5</b> | \$223.38<br><b>\$814.40</b> | \$110.80<br><b>\$306.18</b> | \$42.70<br><b>\$180.32</b> | \$0.00<br><b>\$0.00</b> | \$149.55<br><b>\$545.00</b> | \$526.43<br><b>\$1,845.89</b> |
| Sub Total                                                           |                     |                             |                             |                            |                         |                             |                               |
|                                                                     |                     |                             |                             |                            |                         |                             |                               |
| Grand Total                                                         | 36.5                | \$814.40                    | \$306.18                    | \$180.32                   | \$0.00                  | \$545.00                    | \$1,845.89                    |