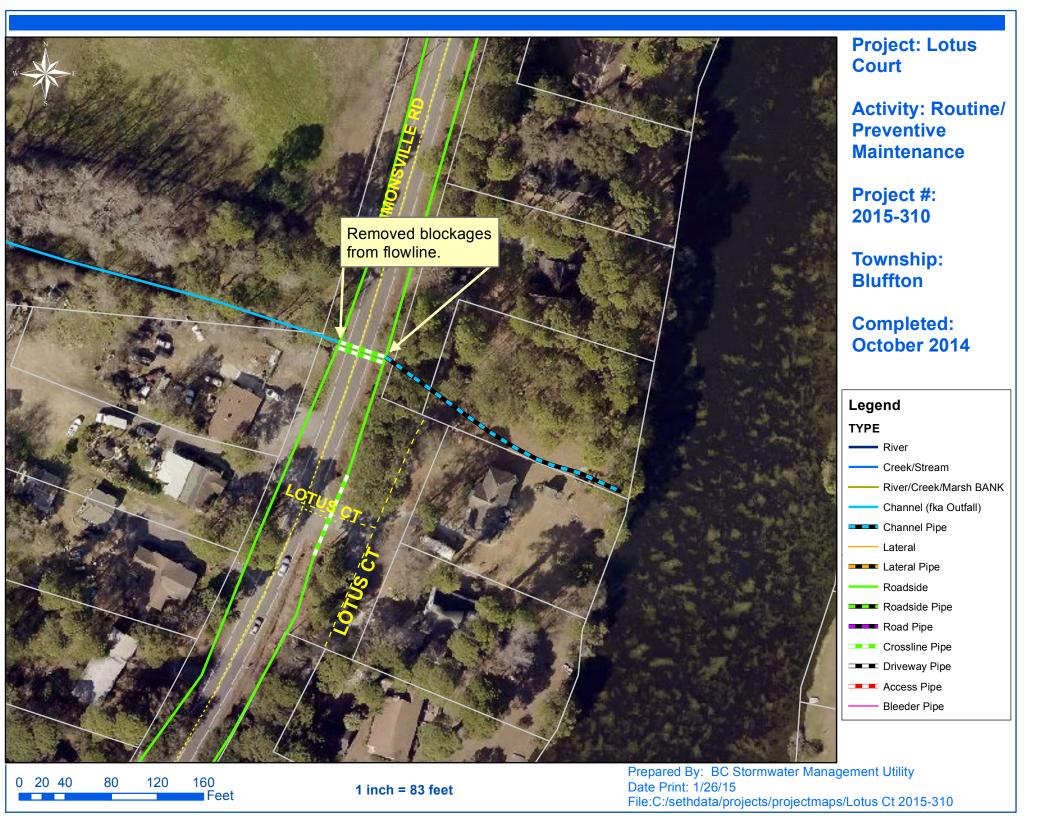

## Project Summary

**Project Summary:** Bluffton Vacuum Truck - Ashepoo Drive, Lotus Court and East Morningside Drive

**Activity:** Routine/Preventive Maintenance

Completion: Oct-14

**Narrative Description of Project:** 

Remove blockage from flowline. Cleaned out (2) catch basins. Jetted (1) crossline pipe and 28 L.F. of channel pipe.

| 2015-310 / Bluffton Vacuum Truck                                    | Labor<br>Hours      | Labor<br>Cost               | Equipment<br>Cost           | Material<br>Cost           | Contractor<br>Cost      | Indirect<br>Labor           | Total Cost                    |
|---------------------------------------------------------------------|---------------------|-----------------------------|-----------------------------|----------------------------|-------------------------|-----------------------------|-------------------------------|
| AUDIT / Audit Project<br>CBCO / Catch basin - clean out             | 0.5<br>16.0         | \$10.23<br>\$357.41         | \$0.00<br>\$177.28          | \$0.00<br>\$104.73         | \$0.00<br>\$0.00        | \$6.62<br>\$239.28          | \$16.85<br>\$878.69           |
| PRRECON / Project Reconnaissance                                    | 10.0                | \$223.38                    | \$18.10                     | \$32.89                    | \$0.00                  | \$149.55                    | \$423.92                      |
| RB / Remove blockage from flowline 2015-310 / Bluffton Vacuum Truck | 10.0<br><b>36.5</b> | \$223.38<br><b>\$814.40</b> | \$110.80<br><b>\$306.18</b> | \$42.70<br><b>\$180.32</b> | \$0.00<br><b>\$0.00</b> | \$149.55<br><b>\$545.00</b> | \$526.43<br><b>\$1,845.89</b> |
| Sub Total                                                           |                     |                             |                             |                            |                         |                             |                               |
|                                                                     |                     |                             |                             |                            |                         |                             |                               |
| Grand Total                                                         | 36.5                | \$814.40                    | \$306.18                    | \$180.32                   | \$0.00                  | \$545.00                    | \$1,845.89                    |